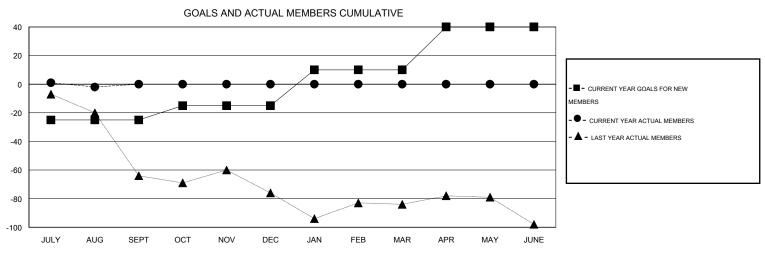

## **LOCATION MANITOBA**

 $\mathsf{GMT}\;\mathsf{CA}\;2$ 

|                       |                  | Clubs     |                  |                  |                       |                    | Members                             |                    |                  |
|-----------------------|------------------|-----------|------------------|------------------|-----------------------|--------------------|-------------------------------------|--------------------|------------------|
| RESULTS FOR 2015-2016 |                  |           |                  |                  | RESULTS FOR 2015-2016 |                    |                                     |                    |                  |
| QUARTER               | NEW CLUB<br>GOAL | NEW CLUBS | DROPPED<br>CLUBS | NET<br>GAIN/LOSS | QUARTER               | NEW MEMBER<br>GOAL | CHARTER AND<br>NEW MEMBERS<br>ADDED | DROPPED<br>MEMBERS | NET<br>GAIN/LOSS |
| JULY/AUG/SEPT         | 0                | 0         | 0                | 0                | JULY/AUG/SEPT         | -25                | 7                                   | 9                  | -2               |
| OCT/NOV/DEC           | 0                | 0         | 0                |                  | OCT/NOV/DEC           | 10                 | 0                                   | 0                  | 0                |
| JAN/FEB/MAR           | 0                | 0         | 0                | 0                | JAN/FEB/MAR           | 25                 | 0                                   | 0                  | 0                |
| APR/MAY/JUNE          | 1                | 0         | 0                | 0                | APR/MAY/JUNE          | 30                 | 0                                   | 0                  | 0                |